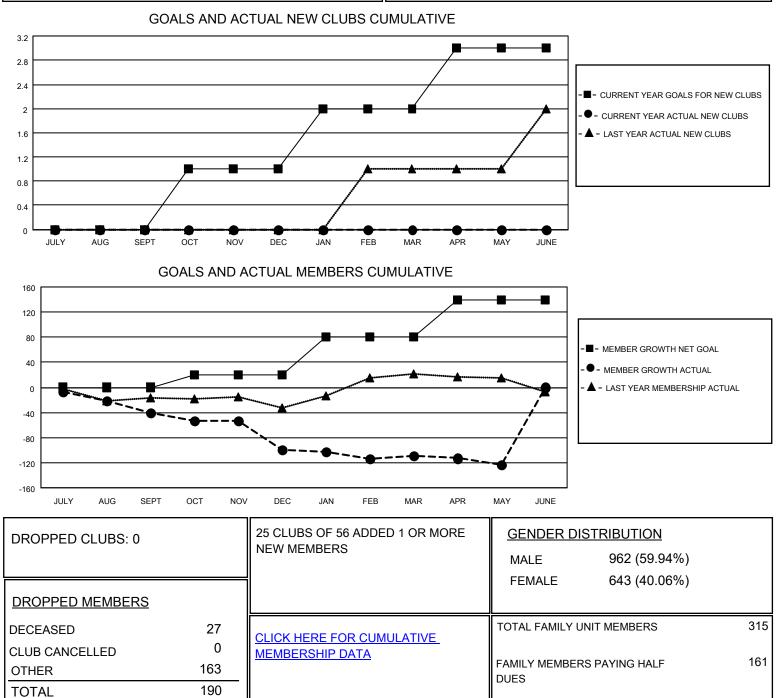

## LOCATION CONNECTICUT

District 23 C

Results as of: 5/31/2021

| Clubs                 |               |           |               | Members               |                          |                         |                                                    |
|-----------------------|---------------|-----------|---------------|-----------------------|--------------------------|-------------------------|----------------------------------------------------|
| RESULTS FOR 2020-2021 |               |           |               | RESULTS FOR 2020-2021 |                          |                         |                                                    |
| QUARTER               | NEW CLUB GOAL | NEW CLUBS | DROPPED CLUBS | QUARTER               | EMBER GROWTH NET<br>GOAL | MEMBER GROWTH<br>ACTUAL | DROPPED<br>MEMBERS ACTUAL<br>(including transfers) |
| JULY/AUG/SEPT         | 0             | 0         | 0             | JULY/AUG/SEPT         | 0                        | 25                      | 59                                                 |
| OCT/NOV/DEC           | 1             | 0         | 0             | OCT/NOV/DEC           | 20                       | 25                      | 79                                                 |
| JAN/FEB/MAR           | 1             | 0         | 0             | JAN/FEB/MAR           | 60                       | 24                      | 27                                                 |
| APR/MAY/JUNE          | 1             | 0         | 0             | APR/MAY/JUNE          | 60                       | 13                      | 25                                                 |